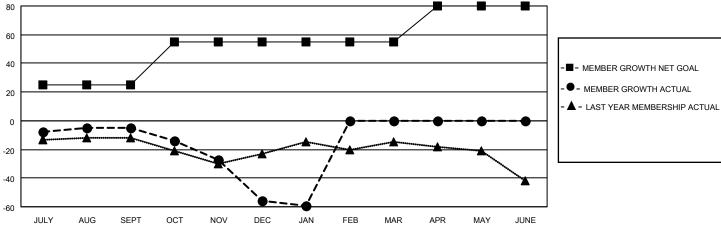

## MONTHLY MEMBERSHIP PROGRESS REPORT

LOCATION OHIO District 13 OH3 Results as of: 1/31/2021

| Clubs         |               |             |               | Members               |                        |                         |                                                    |  |
|---------------|---------------|-------------|---------------|-----------------------|------------------------|-------------------------|----------------------------------------------------|--|
|               | RESULTS FOR   | R 2020-2021 |               | RESULTS FOR 2020-2021 |                        |                         |                                                    |  |
| QUARTER       | NEW CLUB GOAL | NEW CLUBS   | DROPPED CLUBS | QUARTER MEME          | BER GROWTH NET<br>GOAL | MEMBER GROWTH<br>ACTUAL | DROPPED<br>MEMBERS ACTUAL<br>(including transfers) |  |
| JULY/AUG/SEPT | 0             | 0           | 1             | JULY/AUG/SEPT         | 25                     | 26                      | 30                                                 |  |
| OCT/NOV/DEC   | 0             | 0           | 0             | OCT/NOV/DEC           | 30                     | 14                      | 61                                                 |  |
| JAN/FEB/MAR   | 1             | 0           | 1             | JAN/FEB/MAR           | 0                      | 4                       | 7                                                  |  |
| APR/MAY/JUNE  | 0             | 0           | 0             | APR/MAY/JUNE          | 25                     | 0                       | 0                                                  |  |